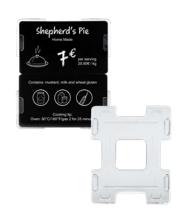

#### DUAL-TICKET HOLDER

Ideal to maintain 2 cards together and to increase the surface of writing and/or to highlight specific communication messages.

- Set of 5 units
- Dimensions: 89 x 111 mm

| Part #   | Qty      |
|----------|----------|
| AC000010 | Set of 5 |

#### H GRIPPER

Ideal to maintain 2 cards together and to highlight a logo or specific promotional message.

Packaged per 25

| Part #   | Qty |
|----------|-----|
| AC000009 | 25  |