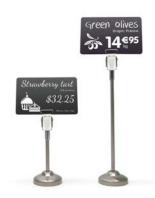

# CRISTAL PRICE TICKET STANDS Price ticket stands with clear

base. Wide stand for perfect stability on your shelves.

- Packaged per 25
- 2 sizes: 8 cm or 12 cm

| Part #           | Qty |
|------------------|-----|
| AC000011 (8 cm)  | 25  |
| AC000012 (12 cm) | 25  |

#### MAGNETIC PRICE TAG HOLDER Wide magnetic stand for perfect stability on your shelves.

- Packaged per 25
- 2 sizes: 8 cm or 12 cm

| Part #           | Qty |
|------------------|-----|
| AC000002 (8 cm)  | 25  |
| AC000005 (12 cm) | 25  |