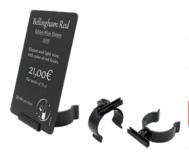

LOW METAL BUFFET STAND Slightly angled for enhanced visibility

Stainless steel

Packaged per 10

| Part #   | Qty |
|----------|-----|
| AC000013 | 10  |

HIGHT METAL BUFFET STAND

Optimal support of your tags thanks to the clamp

Stainless steel + zinc

- Packaged per 5
- 2 sizes: 10 cm or 18 cm

| Part #           | Qty |
|------------------|-----|
| AC000014 (10 cm) | 5   |
| AC000015 (18 cm) | 5   |