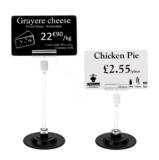

LOW METAL BUFFET STAND Slightly angled for enhanced visibility

Stainless steel

Packaged per 10

| Part #   | Qty |
|----------|-----|
| AC000013 | 10  |

HIGHT METAL BUFFET STAND

Optimal support of your tags thanks to the clamp

Stainless steel + zinc

- Packaged per 5
- 2 sizes: 10 cm or 18 cm

| Part #           | Qty |
|------------------|-----|
| AC000014 (10 cm) | 5   |
| AC000015 (18 cm) | 5   |