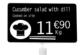

### PROMO BADGE

+ CRISTAL FIXING CLIP
To clip on the price tag's top to highlight promotions.

Packaged per 25

| Part #   | Qty |
|----------|-----|
| AC000006 | 25  |