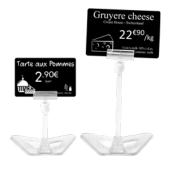

# CRISTAL PRICE TICKET STANDS Price ticket stands with clear

base. Wide stand for perfect stability on your shelves.

- Packaged per 25
- 2 sizes: 8 cm or 12 cm

| Part #           | Qty |
|------------------|-----|
| AC000011 (8 cm)  | 25  |
| AC000012 (12 cm) | 25  |

#### MAGNETIC PRICE TAG HOLDER Wide magnetic stand for perfect stability on your shelves.

- Packaged per 25
- 2 sizes: 8 cm or 12 cm

| Part #           | Qty |
|------------------|-----|
| AC000002 (8 cm)  | 25  |
| AC000005 (12 cm) | 25  |